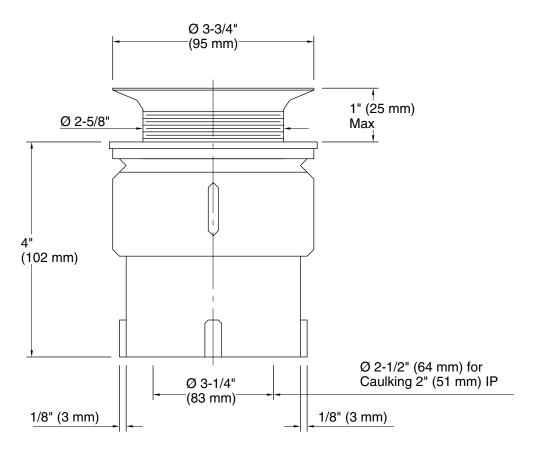

### Features

• For 2" caulk connection.

## **Technical Information**

All product dimensions are nominal.